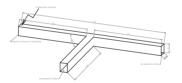

#### Description

Architectural Bee Art luminary LOBELIA is a lighting luminary that is equipped with the highlyefficient LED lighting sources. LOBELIA is made out of aluminium profile. LOBELIA luminaries are perfect to highlight the character of representative places; that have to maintain their elegant form, such as: entry area, receptions, restaurants, corridors etc.

#### Basic information

Family: Product: Index: Pictograms: ORCHID N T LINIA ORCHID N T PLX ALU 830 LINIA-EL-S-S 47 600 600 600 BLS0000010018