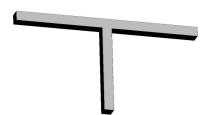

#### Description

Architectural Bee Art luminary LOBELIA is a lighting luminary that is equipped with the highlyefficient LED lighting sources. LOBELIA is made out of aluminium profile. LOBELIA luminaries are perfect to highlight the character of representative places; that have to maintain their elegant form, such as: entry area, receptions, restaurants, corridors etc.

### Mechanical parameters:

| Dimensions [mm]  | 534 534 537 x 60 x 72 |
|------------------|-----------------------|
| Impact resistant | IK06                  |
| Diffuser         | PLXopalized           |
| Color            | anodized aluminium    |
| Material         | aluminium             |
| Assembly         | ceiling mounted       |