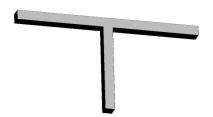

## **ORCHID N T LINIA**

### Description

Architectural Bee Art luminary LOBELIA is a lighting luminary that is equipped with the highlyefficient LED lighting sources. LOBELIA is made out of aluminium profile. LOBELIA luminaries are perfect to highlight the character of representative places; that have to maintain their elegant form, such as: entry area, receptions, restaurants, corridors etc.

#### Basic information

Family: **ORCHID NT LINIA** 

Product: ORCHID N T MPRM ALU 840 LINIA-EP-EP-S 55 600 600 600

BLS0000010097 Index:

Pictograms: