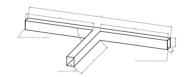

### Mechanical parameters:

| Dimensions [mm]  | 534 534 537 x 60 x 72 |
|------------------|-----------------------|
| Impact resistant | IK06                  |
| Diffuser         | MPRM microprism       |
| Color            | anodized aluminium    |
| Material         | aluminium             |
| Assembly         | ceiling mounted       |