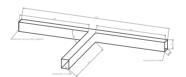

### Description

Architectural Bee Art luminary LOBELIA is a lighting luminary that is equipped with the highlyefficient LED lighting sources. LOBELIA is made out of aluminium profile. LOBELIA luminaries are perfect to highlight the character of representative places; that have to maintain their elegant form, such as: entry area, receptions, restaurants, corridors etc.

## Mechanical parameters:

| Dimensions [mm]  | 534 531 537 x 60 x 72 |
|------------------|-----------------------|
| Impact resistant | IK06                  |
| Diffuser         | PLX o palize d        |
| Color            | white                 |
| Material         | aluminium             |
| Assembly         | ceiling mounted       |