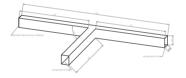

# **ORCHID N T LINIA**

#### Description

Architectural Bee Art luminary LOBELIA is a lighting luminary that is equipped with the highlyefficient LED lighting sources. LOBELIA is made out of aluminium profile. LOBELIA luminaries are perfect to highlight the character of representative places; that have to maintain their elegant form, such as: entry area, receptions, restaurants, corridors etc.

#### Mechanical parameters:

| Dimensions [mm]  | 534 531 537 x 60 x 72 |
|------------------|-----------------------|
| Impact resistant | IK06                  |
| Diffuser         | MPRM microprism       |
| Color            | white                 |
| Material         | aluminium             |
| Assembly         | ceiling mounted       |