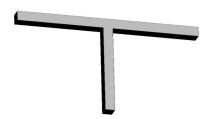

#### Mechanical parameters:

| Dimensions [mm]  | 534 531 537 x 60 x 72 |
|------------------|-----------------------|
| Impact resistant | IK06                  |
| Diffuser         | MPRM microprism       |
| Color            | white                 |
| Material         | aluminium             |
| Assembly         | ceiling mounted       |