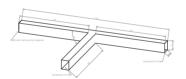

#### Description

Architectural Bee Art luminary LOBELIA is a lighting luminary that is equipped with the highlyefficient LED lighting sources. LOBELIA is made out of aluminium profile. LOBELIA luminaries are perfect to highlight the character of representative places; that have to maintain their elegant form, such as: entry area, receptions, restaurants, corridors etc.

### Mechanical parameters:

| Dimensions [mm]  | 534 531 537 x 60 x 72 |
|------------------|-----------------------|
| Impact resistant | IK06                  |
| Diffuser         | PLXopalized           |
| Color            | anodized aluminium    |
| Material         | aluminium             |
| Assembly         | ceiling mounted       |
|                  |                       |