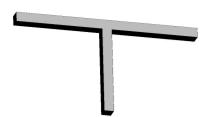

# **ORCHID N T LINIA**

#### Description

Architectural Bee Art luminary LOBELIA is a lighting luminary that is equipped with the highlyefficient LED lighting sources. LOBELIA is made out of aluminium profile. LOBELIA luminaries are perfect to highlight the character of representative places; that have to maintain their elegant form, such as: entry area, receptions, restaurants, corridors etc.

### Mechanical parameters:

| Dimensions [mm]  | 534 531 537 x 60 x 72 |
|------------------|-----------------------|
| Impact resistant | IK06                  |
| Diffuser         | PLXopalized           |
| Color            | anodized aluminium    |
| Material         | aluminium             |
| Assembly         | ceiling mounted       |
|                  |                       |