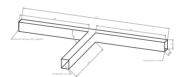

### Mechanical parameters:

| Assembly         | ceiling mounted       |
|------------------|-----------------------|
| Material         | aluminium             |
| Color            | anodized aluminium    |
| Diffuser         | MPRM microprism       |
| Impact resistant | IK06                  |
| Dimensions [mm]  | 534 531 537 x 60 x 72 |