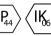

### Lighting and electrical parameters

| Light source                              | LED                 |
|-------------------------------------------|---------------------|
| Luminous flux LED [lm]                    | 6726                |
| LED power [W]                             | 33                  |
| Luminaire luminous flux [lm]              | 4974                |
| Power of luminaire [W]                    | 36                  |
| Luminaire's light efficiency [lm/W]       | 138                 |
| Color of the light [K]                    | 4000                |
| CRI                                       | >80                 |
| SDCM (LED sources)                        | 3                   |
| Photobiological risk class (IEC/EN 62471) | RG0                 |
| Protection against electric shock         | 1                   |
| Protection degree                         | IP44                |
| Voltage                                   | 220-240 V, 50-60 Hz |
| Lifetime of LED sources [h]               | 150000              |
| Lx/By                                     | L80/B50             |
| Operating temperature range [°C]          | 5÷30                |
| Driver                                    | LED Driver          |
|                                           |                     |