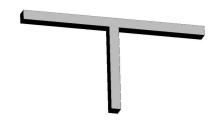

#### Description

Architectural Bee Art luminary LOBELIA is a lighting luminary that is equipped with the highlyefficient LED lighting sources. LOBELIA is made out of aluminium profile. LOBELIA luminaries are perfect to highlight the character of representative places; that have to maintain their elegant form, such as: entry area, receptions, restaurants, corridors etc.

#### Mechanical parameters:

| Dimensions [mm]  | 534 531 540 x 60 x 72 |
|------------------|-----------------------|
| Impact resistant | IK06                  |
| Diffuser         | PLX opalized          |
| Color            | white                 |
| Material         | aluminium             |
| Assembly         | ceiling mounted       |