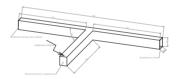

## Description

Architectural Bee Art luminary LOBELIA is a lighting luminary that is equipped with the highlyefficient LED lighting sources. LOBELIA is made out of aluminium profile. LOBELIA luminaries are perfect to highlight the character of representative places; that have to maintain their elegant form, such as: entry area, receptions, restaurants, corridors etc.

### Basic information

Family: **ORCHID NT LINIA** 

Product: ORCHID N T PLX ALU 840 LINIA-EP-S-EL 49 600 600 600

BLS0000010083 Index:

Pictograms:

## Mechanical parameters:

| Dimensions [mm]  | 534 531 540 x 60 x 72 |
|------------------|-----------------------|
| Impact resistant | IK06                  |
| Diffuser         | PLX o palize d        |
| Color            | anodized aluminium    |
| Material         | aluminium             |
| Assembly         | ceiling mounted       |