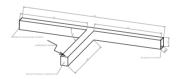

# **ORCHID N T LINIA**

#### Description

Architectural Bee Art luminary LOBELIA is a lighting luminary that is equipped with the highlyefficient LED lighting sources. LOBELIA is made out of aluminium profile. LOBELIA luminaries are perfect to highlight the character of representative places; that have to maintain their elegant form, such as: entry area, receptions, restaurants, corridors etc.

### Mechanical parameters:

| 534 531 540 x 60 x 72 |
|-----------------------|
| IK06                  |
| PLXopalized           |
| anodized aluminium    |
| aluminium             |
| ceiling mounted       |
|                       |