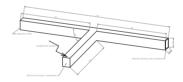

## Mechanical parameters:

| Dimensions [mm]  | 531 534 540 x 60 x 72 |
|------------------|-----------------------|
| Impact resistant | IK06                  |
| Diffuser         | PLX opalized          |
| Color            | white                 |
| Material         | aluminium             |
| Assembly         | ceiling mounted       |