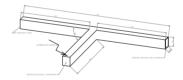

# **ORCHID N T LINIA**

## Description

Architectural Bee Art luminary LOBELIA is a lighting luminary that is equipped with the highlyefficient LED lighting sources. LOBELIA is made out of aluminium profile. LOBELIA luminaries are perfect to highlight the character of representative places; that have to maintain their elegant form, such as: entry area, receptions, restaurants, corridors etc.

# Mechanical parameters:

| Dimensions [mm]  | 531 534 540 x 60 x 72 |
|------------------|-----------------------|
| Impact resistant | IK06                  |
| Diffuser         | PLX opalized          |
| Color            | white                 |
| Material         | aluminium             |
| Assembly         | ceiling mounted       |