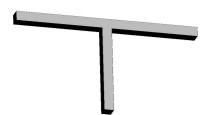

# **ORCHID N T LINIA**

#### Description

Architectural Bee Art luminary LOBELIA is a lighting luminary that is equipped with the highlyefficient LED lighting sources. LOBELIA is made out of aluminium profile. LOBELIA luminaries are perfect to highlight the character of representative places; that have to maintain their elegant form, such as: entry area, receptions, restaurants, corridors etc.

### Mechanical parameters:

| Dimensions [mm]  | 531 534 540 x 60 x 72 |
|------------------|-----------------------|
| Impact resistant | IK06                  |
| Diffuser         | PLXopalized           |
| Color            | anodized aluminium    |
| Material         | aluminium             |
| Assembly         | ceiling mounted       |