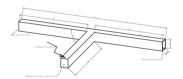

#### Mechanical parameters:

| Assembly         | ceiling mounted       |
|------------------|-----------------------|
| Material         | aluminium             |
| Color            | white                 |
| Diffuser         | MPRM microprism       |
| Impact resistant | IK06                  |
| Dimensions [mm]  | 531 531 540 x 60 x 72 |