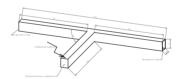

# **ORCHID N T LINIA**

#### Description

Architectural Bee Art luminary LOBELIA is a lighting luminary that is equipped with the highlyefficient LED lighting sources. LOBELIA is made out of aluminium profile. LOBELIA luminaries are perfect to highlight the character of representative places; that have to maintain their elegant form, such as: entry area, receptions, restaurants, corridors etc.

### Mechanical parameters:

| Dimensions [mm]  | 531 531 540 x 60 x 72 |
|------------------|-----------------------|
| Impact resistant | IK06                  |
| Diffuser         | PLXopalized           |
| Color            | anodized aluminium    |
| Material         | aluminium             |
| Assembly         | ceiling mounted       |