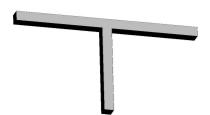

# **ORCHID N T LINIA**

#### Description

Architectural Bee Art luminary LOBELIA is a lighting luminary that is equipped with the highlyefficient LED lighting sources. LOBELIA is made out of aluminium profile. LOBELIA luminaries are perfect to highlight the character of representative places; that have to maintain their elegant form, such as: entry area, receptions, restaurants, corridors etc.

### Mechanical parameters:

| Dimensions [mm]  | 531 531 540 x 60 x 72 |
|------------------|-----------------------|
| Impact resistant | IK06                  |
| Diffuser         | PLXopalized           |
| Color            | anodized aluminium    |
| Material         | aluminium             |
| Assembly         | ceiling mounted       |