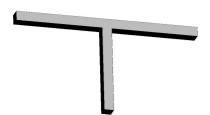

#### Description

Architectural Bee Art luminary LOBELIA is a lighting luminary that is equipped with the highlyefficient LED lighting sources. LOBELIA is made out of aluminium profile. LOBELIA luminaries are perfect to highlight the character of representative places; that have to maintain their elegant form, such as: entry area, receptions, restaurants, corridors etc.

### Mechanical parameters:

| Assembly         | ceiling mounted       |
|------------------|-----------------------|
| Material         | aluminium             |
| Color            | anodized aluminium    |
| Diffuser         | PLX opalized          |
| Impact resistant | IK06                  |
| Dimensions [mm]  | 531 531 540 x 60 x 72 |