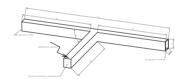

## **ORCHID N T LINIA**

#### Description

Architectural Bee Art luminary LOBELIA is a lighting luminary that is equipped with the highlyefficient LED lighting sources. LOBELIA is made out of aluminium profile. LOBELIA luminaries are perfect to highlight the character of representative places; that have to maintain their elegant form, such as: entry area, receptions, restaurants, corridors etc.