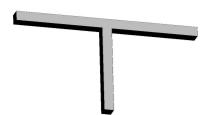

### Mechanical parameters:

| Assembly         | ceiling mounted       |
|------------------|-----------------------|
| Material         | aluminium             |
| Color            | anodized aluminium    |
| Diffuser         | MPRM microprism       |
| Impact resistant | IK06                  |
| Dimensions [mm]  | 531 531 540 x 60 x 72 |