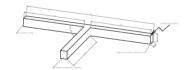

# **ORCHID N T LINIA**

### Description

Architectural Bee Art luminary LOBELIA is a lighting luminary that is equipped with the highlyefficient LED lighting sources. LOBELIA is made out of aluminium profile. LOBELIA luminaries are perfect to highlight the character of representative places; that have to maintain their elegant form, such as: entry area, receptions, restaurants, corridors etc.

#### Basic information

Family: **ORCHID NT LINIA** 

Product: ORCHID N T PLX WH 830 LINIA-S-EL-EP 47 600 600 600

BLS0000010062 Index:

Pictograms: