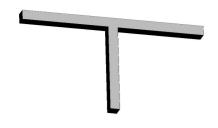

### Description

Architectural Bee Art luminary LOBELIA is a lighting luminary that is equipped with the highlyefficient LED lighting sources. LOBELIA is made out of aluminium profile. LOBELIA luminaries are perfect to highlight the character of representative places; that have to maintain their elegant form, such as: entry area, receptions, restaurants, corridors etc.

## Mechanical parameters:

| Dimensions [mm]  | 531 534 540 x 60 x 72 |
|------------------|-----------------------|
| Impact resistant | IK06                  |
| Diffuser         | PLX opalized          |
| Color            | white                 |
| Material         | aluminium             |
| Assembly         | ceiling mounted       |