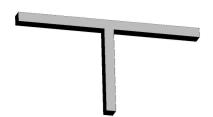

### Description

Architectural Bee Art luminary LOBELIA is a lighting luminary that is equipped with the highlyefficient LED lighting sources. LOBELIA is made out of aluminium profile. LOBELIA luminaries are perfect to highlight the character of representative places; that have to maintain their elegant form, such as: entry area, receptions, restaurants, corridors etc.

### Mechanical parameters:

| Dimensions [mm]  | 531 534 540 x 60 x 72 |
|------------------|-----------------------|
| Impact resistant | IK06                  |
| Diffuser         | MPRM microprism       |
| Color            | white                 |
| Material         | aluminium             |
| Assembly         | ceiling mounted       |