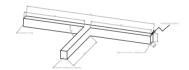

## **ORCHID N T LINIA**

### Description

Architectural Bee Art luminary LOBELIA is a lighting luminary that is equipped with the highlyefficient LED lighting sources. LOBELIA is made out of aluminium profile. LOBELIA luminaries are perfect to highlight the character of representative places; that have to maintain their elegant form, such as: entry area, receptions, restaurants, corridors etc.

### Mechanical parameters:

| Dimensions [mm]  | 531 534 540 x 60 x 72 |
|------------------|-----------------------|
| Impact resistant | IK06                  |
| Diffuser         | MPRM microprism       |
| Color            | white                 |
| Material         | aluminium             |
| Assembly         | ceiling mounted       |