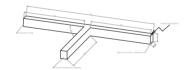

#### Description

Architectural Bee Art luminary LOBELIA is a lighting luminary that is equipped with the highlyefficient LED lighting sources. LOBELIA is made out of aluminium profile. LOBELIA luminaries are perfect to highlight the character of representative places; that have to maintain their elegant form, such as: entry area, receptions, restaurants, corridors etc.

#### Basic information

Family: **ORCHID NT LINIA** 

Product: ORCHID NT MPRM WH 830 LINIA-S-EL-EP 52 600 600 600

BLS0000010060 Index:

Pictograms: