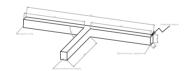

## Description

Architectural Bee Art luminary LOBELIA is a lighting luminary that is equipped with the highlyefficient LED lighting sources. LOBELIA is made out of aluminium profile. LOBELIA luminaries are perfect to highlight the character of representative places; that have to maintain their elegant form, such as: entry area, receptions, restaurants, corridors etc.

# Mechanical parameters:

| Dimensions [mm]  | 531 534 540 x 60 x 72 |
|------------------|-----------------------|
| Impact resistant | IK06                  |
| Diffuser         | PLXopalized           |
| Color            | anodized aluminium    |
| Material         | aluminium             |
| Assembly         | ceiling mounted       |