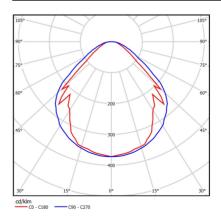

## A graph of light

Technical data may be changed. Photos of the luminaires may differ from reality. Date of last update: 25-04-2024

### Lighting and electrical parameters

| Light source                              | LED                 |
|-------------------------------------------|---------------------|
| Luminous flux LED [lm]                    | 6726                |
| LED power [W]                             | 33                  |
| Luminaire luminous flux [lm]              | 5539                |
| Power of luminaire [W]                    | 36                  |
| Luminaire's light efficiency [lm/W]       | 154                 |
| Color of the light [K]                    | 4000                |
| CRI                                       | >80                 |
| SDCM (LED sources)                        | 3                   |
| Photobiological risk class (IEC/EN 62471) | RG0                 |
| Protection against electric shock         | 1                   |
| Protection degree                         | IP44                |
| Voltage                                   | 220-240 V, 50-60 Hz |
| Lifetime of LED sources [h]               | 150000              |
| Lx/By                                     | L80/B50             |
| Operating temperature range [°C]          | 5÷30                |
| Driver                                    | LED Driver          |
|                                           |                     |