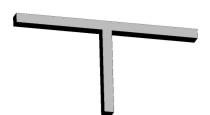

### Description

Architectural Bee Art luminary LOBELIA is a lighting luminary that is equipped with the highlyefficient LED lighting sources. LOBELIA is made out of aluminium profile. LOBELIA luminaries are perfect to highlight the character of representative places; that have to maintain their elegant form, such as: entry area, receptions, restaurants, corridors etc.

### Mechanical parameters:

| Dimensions [mm]  | 534 534 537 x 60 x 72 |
|------------------|-----------------------|
| Impact resistant | IK06                  |
| Diffuser         | MPRM microprism       |
| Color            | white                 |
| Material         | aluminium             |
| Assembly         | ceiling mounted       |