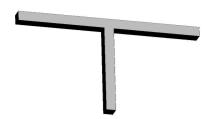

# **ORCHID N T LINIA**

### Mechanical parameters:

| Dimensions [mm]  | 534 534 537 x 60 x 72 |
|------------------|-----------------------|
| Impact resistant | IK06                  |
| Diffuser         | MPRM microprism       |
| Color            | anodized aluminium    |
| Material         | aluminium             |
| Assembly         | ceiling mounted       |