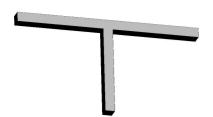

### Mechanical parameters:

| Dimensions [mm]  | 531 534 537 x 60 x 72 |
|------------------|-----------------------|
| Impact resistant | IK06                  |
| Diffuser         | PLX o palize d        |
| Color            | white                 |
| Material         | aluminium             |
| Assembly         | ceiling mounted       |