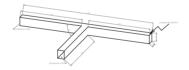

# **ORCHID N T LINIA**

### Basic information

Family: **ORCHID NT LINIA** 

Product: ORCHID N T PLX WH 830 LINIA-S-EL-S 47 600 600 600

BLS0000010046 Index:

Pictograms:

### Mechanical parameters:

| Dimensions [mm]  | 531 534 537 x 60 x 72 |
|------------------|-----------------------|
| Impact resistant | IK06                  |
| Diffuser         | PLX o palize d        |
| Color            | white                 |
| Material         | aluminium             |
| Assembly         | ceiling mounted       |