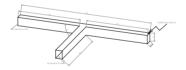

### Mechanical parameters:

| Dimensions [mm]  | 531 534 537 x 60 x 72 |
|------------------|-----------------------|
| Impact resistant | IK06                  |
| Diffuser         | PLXopalized           |
| Color            | anodized aluminium    |
| Material         | aluminium             |
| Assembly         | ceiling mounted       |