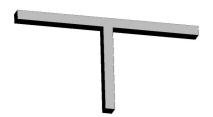

#### Description

Architectural Bee Art luminary LOBELIA is a lighting luminary that is equipped with the highlyefficient LED lighting sources. LOBELIA is made out of aluminium profile. LOBELIA luminaries are perfect to highlight the character of representative places; that have to maintain their elegant form, such as: entry area, receptions, restaurants, corridors etc.

#### Basic information

Family: **ORCHID NT LINIA** 

Product: ORCHID N T MPRM ALU 840 LINIA-S-EL-S 55 600 600 600

BLS0000010041 Index:

Pictograms: