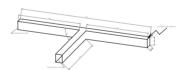

#### Description

Architectural Bee Art luminary LOBELIA is a lighting luminary that is equipped with the highlyefficient LED lighting sources. LOBELIA is made out of aluminium profile. LOBELIA luminaries are perfect to highlight the character of representative places; that have to maintain their elegant form, such as: entry area, receptions, restaurants, corridors etc.

#### Mechanical parameters:

| Impact resistant  Dimensions [mm] | 1K06<br><b>531 534 537 x 60 x 72</b> |
|-----------------------------------|--------------------------------------|
| Diffuser                          | MPRM microprism                      |
| Color                             | anodized aluminium                   |
| Material                          | aluminium                            |
| Assembly                          | ceiling mounted                      |