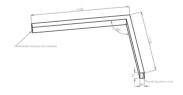

### Mechanical parameters:

| Dimensions [mm]  | 1158 1155 x 60 x 72 |
|------------------|---------------------|
| Impact resistant | IK06                |
| Diffuser         | MPRM microprism     |
| Color            | white               |
| Material         | aluminium           |
| Assembly         | ceiling mounted     |
|                  |                     |