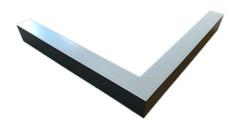

### Description

Architectural Bee Art luminary LOBELIA is a lighting luminary that is equipped with the highly-efficient LED lighting sources. LOBELIA is made out of aluminium profile. LOBELIA luminaries are perfect to highlight the character of representative places; that have to maintain their elegant form, such as: entry area, receptions, restaurants, corridors etc.

### Mechanical parameters:

| Dimensions [mm]  | 1158 1155 x 60 x 72 |
|------------------|---------------------|
| Impact resistant | IK06                |
| Diffuser         | MPRM microprism     |
| Color            | white               |
| Material         | aluminium           |
| Assembly         | ceiling mounted     |
|                  |                     |