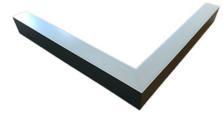

#### Description

Architectural Bee Art luminary LOBELIA is a lighting luminary that is equipped with the highlyefficient LED lighting sources. LOBELIA is made out of aluminium profile. LOBELIA luminaries are perfect to highlight the character of representative places; that have to maintain their elegant form, such as: entry area, receptions, restaurants, corridors etc.

## Mechanical parameters:

| Assembly         | ceiling mounted        |
|------------------|------------------------|
| Material         | aluminium              |
| Color            | white                  |
| Diffuser         | <b>MPRM</b> microprism |
| Impact resistant | IK06                   |
| Dimensions [mm]  | 1158 1155 x 60 x 72    |