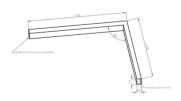

## Mechanical parameters:

| Assembly         | ceiling mounted        |
|------------------|------------------------|
| Material         | aluminium              |
| Color            | white                  |
| Diffuser         | <b>MPRM</b> microprism |
| Impact resistant | IK06                   |
| Dimensions [mm]  | 1158 1155 x 60 x 72    |