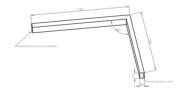

# Mechanical parameters:

| Assembly         | ceiling mounted     |
|------------------|---------------------|
| Material         | aluminium           |
| Color            | anodized aluminium  |
| Diffuser         | MPRM microprism     |
| Impact resistant | IK06                |
| Dimensions [mm]  | 1158 1155 x 60 x 72 |