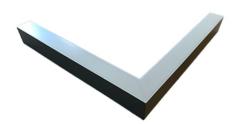

### Description

Architectural Be Art luminary LOBELIA is a lighting luminary that is equipped with the highly-efficient LED lighting sources. LOBELIA is made out of aluminium profile. LOBELIA luminaries are perfect to highlight the character of representative places; that have to maintain their elegant form, such as: entry area, receptions, restaurants, corridors etc.

# Mechanical parameters:

| Assembly         | ceiling mounted     |
|------------------|---------------------|
| Material         | aluminium           |
| Color            | anodized aluminium  |
| Diffuser         | MPRM microprism     |
| Impact resistant | IK06                |
| Dimensions [mm]  | 1158 1155 x 60 x 72 |