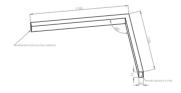

### Mechanical parameters:

| Assembly         | ceiling mounted     |
|------------------|---------------------|
| Material         | aluminium           |
| Color            | anodized aluminium  |
| Diffuser         | MPRM microprism     |
| Impact resistant | IK06                |
| Dimensions [mm]  | 1158 1155 x 60 x 72 |