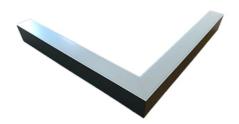

### Description

Architectural Bee Art luminary LOBELIA is a lighting luminary that is equipped with the highly-efficient LED lighting sources. LOBELIA is made out of aluminium profile. LOBELIA luminaries are perfect to highlight the character of representative places; that have to maintain their elegant form, such as: entry area, receptions, restaurants, corridors etc.

### Mechanical parameters:

| Assembly         | ceiling mounted     |
|------------------|---------------------|
| Material         | aluminium           |
| Color            | anodized aluminium  |
| Diffuser         | MPRM microprism     |
| Impact resistant | IK06                |
| Dimensions [mm]  | 1158 1155 x 60 x 72 |