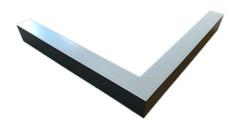

### Description

Architectural Be Art luminary LOBELIA is a lighting luminary that is equipped with the highly-efficient LED lighting sources. LOBELIA is made out of aluminium profile. LOBELIA luminaries are perfect to highlight the character of representative places; that have to maintain their elegant form, such as: entry area, receptions, restaurants, corridors etc.

### Mechanical parameters:

| Assembly         | ceiling mounted     |
|------------------|---------------------|
| Material         | aluminium           |
| Color            | anodized aluminium  |
| Diffuser         | MPRM microprism     |
| Impact resistant | IK06                |
| Dimensions [mm]  | 1158 1155 x 60 x 72 |