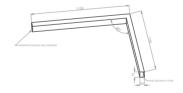

### Mechanical parameters:

| Assembly         | ceiling mounted     |
|------------------|---------------------|
| Material         | aluminium           |
| Color            | anodized aluminium  |
| Diffuser         | MPRM microprism     |
| Impact resistant | IK06                |
| Dimensions [mm]  | 1158 1155 x 60 x 72 |