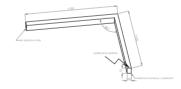

### Mechanical parameters:

| Assembly         | ceiling mounted     |
|------------------|---------------------|
| Material         | aluminium           |
| Color            | white               |
| Diffuser         | PLXopalized         |
| Impact resistant | IK06                |
| Dimensions [mm]  | 1155 1158 x 60 x 72 |