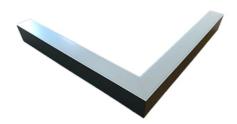

### Description

Architectural Bee Art luminary LOBELIA is a lighting luminary that is equipped with the highly-efficient LED lighting sources. LOBELIA is made out of aluminium profile. LOBELIA luminaries are perfect to highlight the character of representative places; that have to maintain their elegant form, such as: entry area, receptions, restaurants, corridors etc.

### Mechanical parameters:

| Assembly         | ceiling mounted     |
|------------------|---------------------|
| Material         | aluminium           |
| Color            | white               |
| Diffuser         | PLXopalized         |
| Impact resistant | IK06                |
| Dimensions [mm]  | 1155 1158 x 60 x 72 |