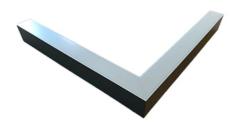

#### Description

Architectural Be Art luminary LOBELIA is a lighting luminary that is equipped with the highly-efficient LED lighting sources. LOBELIA is made out of aluminium profile. LOBELIA luminaries are perfect to highlight the character of representative places; that have to maintain their elegant form, such as: entry area, receptions, restaurants, corridors etc.

## Mechanical parameters:

| A India          | 111                 |
|------------------|---------------------|
| Assembly         | ceiling mounted     |
| Material         | aluminium           |
| Color            | white               |
| Diffuser         | PLX opalized        |
| Impact resistant | IK06                |
| Dimensions [mm]  | 1155 1158 x 60 x 72 |