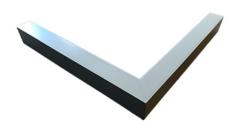

### Description

Architectural Bee Art luminary LOBELIA is a lighting luminary that is equipped with the highly-efficient LED lighting sources. LOBELIA is made out of aluminium profile. LOBELIA luminaries are perfect to highlight the character of representative places; that have to maintain their elegant form, such as: entry area, receptions, restaurants, corridors etc.

### Mechanical parameters:

| Dimensions [mm]  | 1155 1158 x 60 x 72 |
|------------------|---------------------|
| Impact resistant | IK06                |
| Diffuser         | PLXopalized         |
| Color            | white               |
| Material         | aluminium           |
| Assembly         | ceiling mounted     |
|                  |                     |