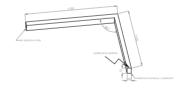

### Mechanical parameters:

| Dimensions [mm]  | 1155 1158 x 60 x 72 |
|------------------|---------------------|
| Impact resistant | IK06                |
| Diffuser         | PLXopalized         |
| Color            | white               |
| Material         | aluminium           |
| Assembly         | ceiling mounted     |
|                  |                     |