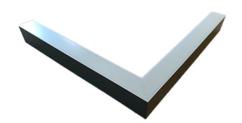

### Description

Architectural Bee Art luminary LOBELIA is a lighting luminary that is equipped with the highly-efficient LED lighting sources. LOBELIA is made out of aluminium profile. LOBELIA luminaries are perfect to highlight the character of representative places; that have to maintain their elegant form, such as: entry area, receptions, restaurants, corridors etc.

### Mechanical parameters:

| Dimensions [mm]  | 1155 1158 x 60 x 72 |
|------------------|---------------------|
| Impact resistant | IK06                |
| Diffuser         | PLXopalized         |
| Color            | anodized aluminium  |
| Material         | aluminium           |
| Assembly         | ceiling mounted     |
|                  |                     |