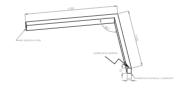

### Mechanical parameters:

| Dimensions [mm]  | 1155 1158 x 60 x 72 |
|------------------|---------------------|
| Impact resistant | IK06                |
| Diffuser         | PLXopalized         |
| Color            | anodized aluminium  |
| Material         | aluminium           |
| Assembly         | ceiling mounted     |
|                  |                     |