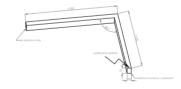

### Mechanical parameters:

| Dimensions [mm]  | 1155 1158 x 60 x 72 |
|------------------|---------------------|
| Impact resistant | IK06                |
| Diffuser         | PLXopalized         |
| Color            | anodized aluminium  |
| Material         | aluminium           |
| Assembly         | ceiling mounted     |
|                  |                     |