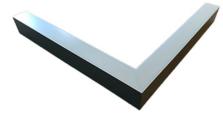

#### Description

Architectural Bee Art luminary LOBELIA is a lighting luminary that is equipped with the highlyefficient LED lighting sources. LOBELIA is made out of aluminium profile. LOBELIA luminaries are perfect to highlight the character of representative places; that have to maintain their elegant form, such as: entry area, receptions, restaurants, corridors etc.

## Mechanical parameters:

| Assembly         | ceiling mounted     |
|------------------|---------------------|
| Material         | aluminium           |
| Color            | anodized aluminium  |
| Diffuser         | PLX opalized        |
| Impact resistant | IK06                |
| Dimensions [mm]  | 1155 1158 x 60 x 72 |