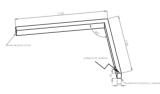

## Mechanical parameters:

| Assembly         | ceiling mounted     |
|------------------|---------------------|
| Material         | aluminium           |
| Color            | anodized aluminium  |
| Diffuser         | PLX opalized        |
| Impact resistant | IK06                |
| Dimensions [mm]  | 1155 1158 x 60 x 72 |