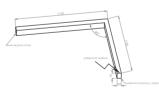

## Mechanical parameters:

| Assembly         | ceiling mounted        |
|------------------|------------------------|
| Material         | aluminium              |
| Color            | white                  |
| Diffuser         | <b>MPRM</b> microprism |
| Impact resistant | IK06                   |
| Dimensions [mm]  | 1155 1158 x 60 x 72    |