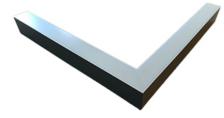

#### Description

Architectural Bee Art luminary LOBELIA is a lighting luminary that is equipped with the highlyefficient LED lighting sources. LOBELIA is made out of aluminium profile. LOBELIA luminaries are perfect to highlight the character of representative places; that have to maintain their elegant form, such as: entry area, receptions, restaurants, corridors etc.

## Mechanical parameters:

| Assembly         | ceiling mounted        |
|------------------|------------------------|
| Material         | aluminium              |
| Color            | white                  |
| Diffuser         | <b>MPRM</b> microprism |
| Impact resistant | IK06                   |
| Dimensions [mm]  | 1155 1158 x 60 x 72    |