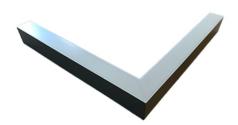

### Description

Architectural Be Art luminary LOBELIA is a lighting luminary that is equipped with the highly-efficient LED lighting sources. LOBELIA is made out of aluminium profile. LOBELIA luminaries are perfect to highlight the character of representative places; that have to maintain their elegant form, such as: entry area, receptions, restaurants, corridors etc.

### Mechanical parameters:

| Dimensions [mm]  | 1155 1158 x 60 x 72 |
|------------------|---------------------|
| Impact resistant | IK06                |
| Diffuser         | MPRM microprism     |
| Color            | white               |
| Material         | aluminium           |
| Assembly         | ceiling mounted     |
|                  |                     |