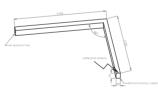

## Mechanical parameters:

| Assembly         | ceiling mounted        |
|------------------|------------------------|
| Material         | aluminium              |
| Color            | white                  |
| Diffuser         | <b>MPRM</b> microprism |
| Impact resistant | IK06                   |
| Dimensions [mm]  | 1155 1158 x 60 x 72    |