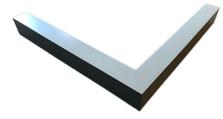

#### Description

Architectural Bee Art luminary LOBELIA is a lighting luminary that is equipped with the highlyefficient LED lighting sources. LOBELIA is made out of aluminium profile. LOBELIA luminaries are perfect to highlight the character of representative places; that have to maintain their elegant form, such as: entry area, receptions, restaurants, corridors etc.

## Mechanical parameters:

| Assembly         | ceiling mounted        |
|------------------|------------------------|
| Material         | aluminium              |
| Color            | white                  |
| Diffuser         | <b>MPRM</b> microprism |
| Impact resistant | IK06                   |
| Dimensions [mm]  | 1155 1158 x 60 x 72    |