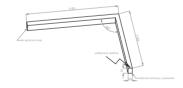

### Mechanical parameters:

| Assembly         | ceiling mounted     |
|------------------|---------------------|
| Material         | aluminium           |
| Color            | anodized aluminium  |
| Diffuser         | MPRM microprism     |
| Impact resistant | IK06                |
| Dimensions [mm]  | 1155 1158 x 60 x 72 |