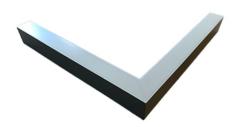

### Description

Architectural Bee Art luminary LOBELIA is a lighting luminary that is equipped with the highly-efficient LED lighting sources. LOBELIA is made out of aluminium profile. LOBELIA luminaries are perfect to highlight the character of representative places; that have to maintain their elegant form, such as: entry area, receptions, restaurants, corridors etc.

### Mechanical parameters:

| Assembly         | ceiling mounted     |
|------------------|---------------------|
| Material         | aluminium           |
| Color            | anodized aluminium  |
| Diffuser         | MPRM microprism     |
| Impact resistant | IK06                |
| Dimensions [mm]  | 1155 1158 x 60 x 72 |