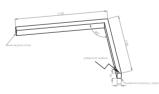

## Mechanical parameters:

| Assembly         | ceiling mounted        |
|------------------|------------------------|
| Material         | aluminium              |
| Color            | anodized aluminium     |
| Diffuser         | <b>MPRM</b> microprism |
| Impact resistant | IK06                   |
| Dimensions [mm]  | 1155 1158 x 60 x 72    |