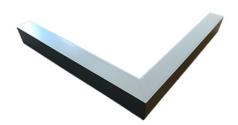

### Description

Architectural Bee Art luminary LOBELIA is a lighting luminary that is equipped with the highly-efficient LED lighting sources. LOBELIA is made out of aluminium profile. LOBELIA luminaries are perfect to highlight the character of representative places; that have to maintain their elegant form, such as: entry area, receptions, restaurants, corridors etc.

### Mechanical parameters:

| Dimensions [mm]  | 1155 1158 x 60 x 72 |
|------------------|---------------------|
| Impact resistant | IK06                |
| Diffuser         | MPRM microprism     |
| Color            | anodized aluminium  |
| Material         | aluminium           |
| Assembly         | ceiling mounted     |