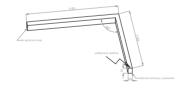

### Mechanical parameters:

| Dimensions [mm]  | 1155 1158 x 60 x 72 |
|------------------|---------------------|
| Impact resistant | IK06                |
| Diffuser         | MPRM microprism     |
| Color            | anodized aluminium  |
| Material         | aluminium           |
| Assembly         | ceiling mounted     |