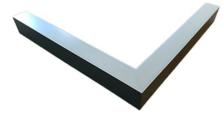

#### Description

Architectural Bee Art luminary LOBELIA is a lighting luminary that is equipped with the highlyefficient LED lighting sources. LOBELIA is made out of aluminium profile. LOBELIA luminaries are perfect to highlight the character of representative places; that have to maintain their elegant form, such as: entry area, receptions, restaurants, corridors etc.

## Mechanical parameters:

| Assembly         | ceiling mounted        |
|------------------|------------------------|
| Material         | aluminium              |
| Color            | anodized aluminium     |
| Diffuser         | <b>MPRM</b> microprism |
| Impact resistant | IK06                   |
| Dimensions [mm]  | 1155 1158 x 60 x 72    |