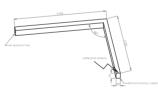

## Mechanical parameters:

| Assembly         | ceiling mounted        |
|------------------|------------------------|
| Material         | aluminium              |
| Color            | anodized aluminium     |
| Diffuser         | <b>MPRM</b> microprism |
| Impact resistant | IK06                   |
| Dimensions [mm]  | 1155 1158 x 60 x 72    |