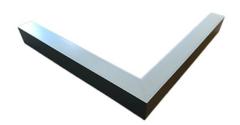

### Description

Architectural Be Art luminary LOBELIA is a lighting luminary that is equipped with the highly-efficient LED lighting sources. LOBELIA is made out of aluminium profile. LOBELIA luminaries are perfect to highlight the character of representative places; that have to maintain their elegant form, such as: entry area, receptions, restaurants, corridors etc.

### Mechanical parameters:

| Dimensions [mm]  | 1158 1155 x 60 x 72 |
|------------------|---------------------|
| Impact resistant | IK06                |
| Diffuser         | PLXopalized         |
| Color            | white               |
| Material         | aluminium           |
| Assembly         | ceiling mounted     |
|                  |                     |