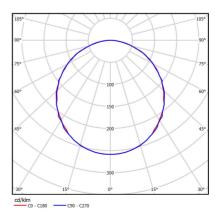

### **●** Lighting and electrical parameters

| Light source                              | LED                 |
|-------------------------------------------|---------------------|
| Luminous flux LED [lm]                    | 8516                |
| LED power [W]                             | 44                  |
| Luminaire luminous flux [lm]              | 6298                |
| Power of luminaire [W]                    | 48                  |
| Luminaire's light efficiency [lm/W]       | 131                 |
| Color of the light [K]                    | 3000                |
| CRI                                       | >80                 |
| SDCM (LED sources)                        | 3                   |
| Photobiological risk class (IEC/EN 62471) | RG0                 |
| Protection against electric shock         | 1                   |
| Protection degree                         | IP44                |
| Voltage                                   | 220-240 V, 50-60 Hz |
| Lifetime of LED sources [h]               | 150000              |
| Lx/By                                     | L80/B50             |
| Operating temperature range [°C]          | 5÷30                |
| Driver                                    | DALI Driver         |
|                                           |                     |

# A graph of light

Technical data may be changed. Photos of the luminaires may differ from reality. Date of last update: 25-04-2024