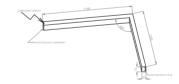

### Mechanical parameters:

| Dimensions [mm]  | 1158 1155 x 60 x 72 |
|------------------|---------------------|
| Impact resistant | IK06                |
| Diffuser         | PLXopalized         |
| Color            | white               |
| Material         | aluminium           |
| Assembly         | ceiling mounted     |
|                  |                     |