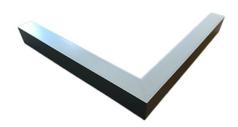

### Description

Architectural Bee Art luminary LOBELIA is a lighting luminary that is equipped with the highly-efficient LED lighting sources. LOBELIA is made out of aluminium profile. LOBELIA luminaries are perfect to highlight the character of representative places; that have to maintain their elegant form, such as: entry area, receptions, restaurants, corridors etc.

### Mechanical parameters:

| Dimensions [mm]  | 1158 1155 x 60 x 72 |
|------------------|---------------------|
| Impact resistant | IK06                |
| Diffuser         | PLXopalized         |
| Color            | white               |
| Material         | aluminium           |
| Assembly         | ceiling mounted     |
|                  |                     |