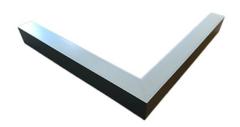

### Description

Architectural Be Art luminary LOBELIA is a lighting luminary that is equipped with the highly-efficient LED lighting sources. LOBELIA is made out of aluminium profile. LOBELIA luminaries are perfect to highlight the character of representative places; that have to maintain their elegant form, such as: entry area, receptions, restaurants, corridors etc.

### Mechanical parameters:

| Assembly         | ceiling mounted     |
|------------------|---------------------|
| Material         | aluminium           |
| Color            | anodized aluminium  |
| Diffuser         | PLXopalized         |
| Impact resistant | IK06                |
| Dimensions [mm]  | 1158 1155 x 60 x 72 |