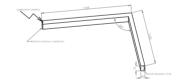

### Mechanical parameters:

| Assembly         | ceiling mounted     |
|------------------|---------------------|
| Material         | aluminium           |
| Color            | anodized aluminium  |
| Diffuser         | PLXopalized         |
| Impact resistant | IK06                |
| Dimensions [mm]  | 1158 1155 x 60 x 72 |