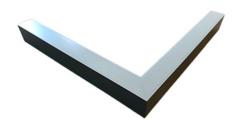

### Description

Architectural Bee Art luminary LOBELIA is a lighting luminary that is equipped with the highly-efficient LED lighting sources. LOBELIA is made out of aluminium profile. LOBELIA luminaries are perfect to highlight the character of representative places; that have to maintain their elegant form, such as: entry area, receptions, restaurants, corridors etc.

### Mechanical parameters:

| Dimensions [mm]  | 1158 1155 x 60 x 72 |
|------------------|---------------------|
| Impact resistant | IK06                |
| Diffuser         | MPRM microprism     |
| Color            | white               |
| Material         | aluminium           |
| Assembly         | ceiling mounted     |
|                  |                     |