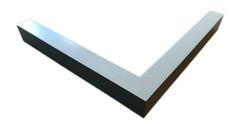

### Description

Architectural Bee Art luminary LOBELIA is a lighting luminary that is equipped with the highly-efficient LED lighting sources. LOBELIA is made out of aluminium profile. LOBELIA luminaries are perfect to highlight the character of representative places; that have to maintain their elegant form, such as: entry area, receptions, restaurants, corridors etc.

### Mechanical parameters:

| Dimensions [mm]  | 1158 1155 x 60 x 72 |
|------------------|---------------------|
| Impact resistant | IK06                |
| Diffuser         | MPRM microprism     |
| Color            | white               |
| Material         | aluminium           |
| Assembly         | ceiling mounted     |
|                  |                     |